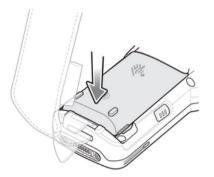

## **MC333XR Scanner Setup Instructions**

Step 1 - Attach the battery to the scanner

**Step 2** - Power the device on

**Step 3** - Connect to your WiFi network by holding down the WiFi symbol in the upper right of the screen