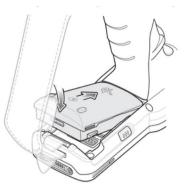

## **MC333XR Scanner Setup Instructions**

Step 1 - Attach the battery to the scanner

**Step 2** - Power the device on

**Step 3** - Connect to your WiFi network by holding down the WiFi symbol in the upper right of the screen