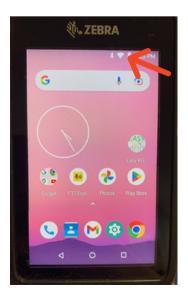

## **MC333XR Scanner Setup Instructions**

Step 1 - Attach the battery to the scanner

**Step 2** - Power the device on

**Step 3** - Connect to your WiFi network by holding down the WiFi symbol in the upper right of the screen

## **MC333XR Scanner Setup Instructions**

**Step 4** - When a new window opens select the WiFi symbol and find your WiFi network and select it

**Step 5** - Now that you are connected to WiFi, select the Easy RFID Pro app to launch and then sign in with your credentials. You are now ready to start scanning!