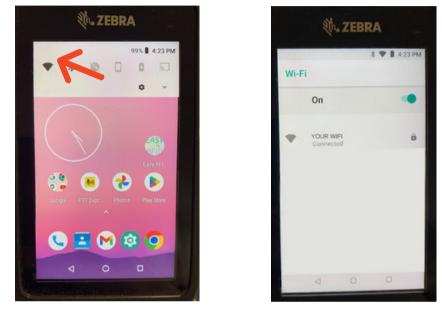

## **MC333XR Scanner Setup Instructions**

Step 1 - Attach the battery to the scanner

**Step 2** - Power the device on

**Step 3** - Connect to your WiFi network by holding down the WiFi symbol in the upper right of the screen

## **MC333XR Scanner Setup Instructions**

**Step 4** - When a new window opens select the WiFi symbol and find your WiFi network and select it

**Step 5** - Now that you are connected to WiFi, select the Easy RFID Pro app to launch and then sign in with your credentials. You are now ready to start scanning!