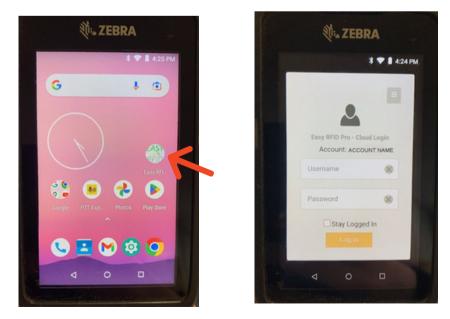

## **MC333XR Scanner Setup Instructions**

**Step 4** - When a new window opens select the WiFi symbol and find your WiFi network and select it

**Step 5** - Now that you are connected to WiFi, select the Easy RFID Pro app to launch and then sign in with your credentials. You are now ready to start scanning!

\* The first time you login to Easy RFID Pro you will need to use the email address associated with your account as your username.