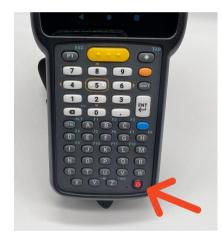

## **MC333XR Scanner Setup Instructions**

Step 1 - Attach the battery to the scanner

**Step 2** - Power the device on

**Step 3** - Connect to your WiFi network by holding down the WiFi symbol in the upper right of the screen