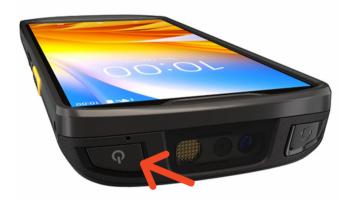

## **TC58 Computer Setup Instructions**

Step 1 - Attach the battery to the scanner

Step 2 - Power the device on

**Step 3** - Connect to your WiFi network by holding down the WiFi symbol in the upper right of the screen