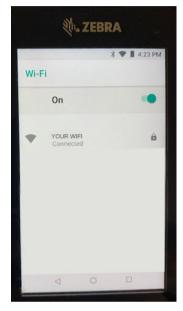

## **TC58 Computer Setup Instructions**

Step 1 - Attach the battery to the scanner

Step 2 - Power the device on

**Step 3** - Connect to your WiFi network by holding down the WiFi symbol in the upper right of the screen

## **TC58 Computer Setup Instructions**

**Step 4** - When a new window opens select the WiFi symbol and find your WiFi network and select it

**Step 5**- Now that you are connected to WiFi, select the Easy RFID Pro app to launch and then sign in with your credentials. You are now ready to start scanning!