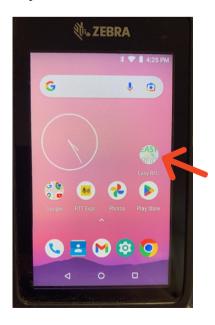

## **TC58 Computer Setup Instructions**

**Step 4** - When a new window opens select the WiFi symbol and find your WiFi network and select it

**Step 5**- Now that you are connected to WiFi, select the Easy RFID Pro app to launch and then sign in with your credentials. You are now ready to start scanning!