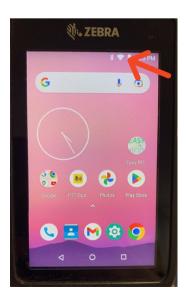

## **TC58 Computer Setup Instructions**

Step 1 - Attach the battery to the scanner

Step 2 - Power the device on

**Step 3** - Connect to your WiFi network by holding down the WiFi symbol in the upper right of the screen