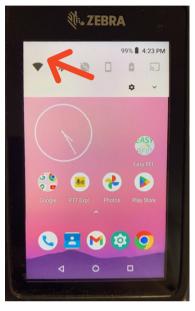

## **TC58 Computer Setup Instructions**

**Step 4** - When a new window opens select the WiFi symbol and find your WiFi network and select it

**Step 5**- Now that you are connected to WiFi, select the Easy RFID Pro app to launch and then sign in with your credentials. You are now ready to start scanning!