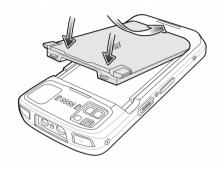

## **TC58 Computer Setup Instructions**

Step 1 - Attach the battery to the scanner

Step 2 - Power the device on

**Step 3** - Connect to your WiFi network by holding down the WiFi symbol in the upper right of the screen