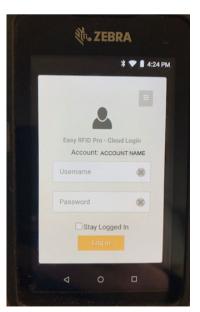

## **TC58 Computer Setup Instructions**

**Step 4** - When a new window opens select the WiFi symbol and find your WiFi network and select it

**Step 5**- Now that you are connected to WiFi, select the Easy RFID Pro app to launch and then sign in with your credentials. You are now ready to start scanning!

\* The first time you login to Easy RFID Pro you will need to use the email address associated with your account as your username.